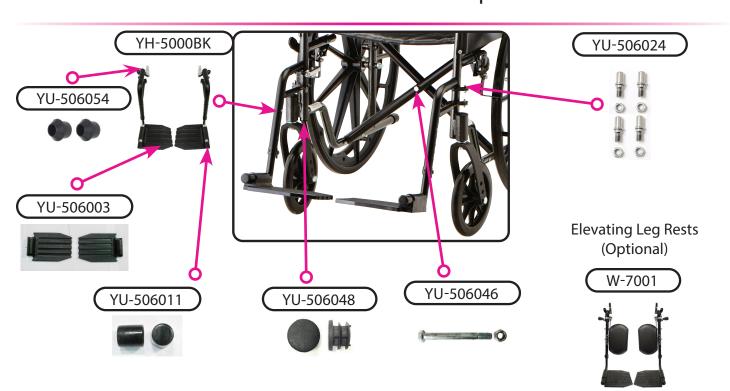

## Main Body Components

**Footrest & Lower Frame Components** 

## Front Wheel Assembly

|             | Item Number 5060S/5060SE                   |      |  |
|-------------|--------------------------------------------|------|--|
|             | 5060 Steel Wheelchair                      |      |  |
| nova        | SERIAL # BEGINNING WITH "YH"               |      |  |
| ITEM NUMBER | DESCRIPTION                                | UOM  |  |
| YH-716004   | ANTI-TIPPER BLACK ADJ (PAIR)               | PAIR |  |
| YU-506052   | ARM PAD FULL LENGTH WITH SCREW             | EACH |  |
| YU-506016   | AXLE REAR                                  | SET  |  |
| YU-506015   | AXLE SET FOR 8" WHEEL                      | SET  |  |
| YU-506013   | BEARING & SPACER SET FOR 24" WHEEL         | SET  |  |
| YU-506012   | BEARING & SPACER SET FOR 8" WHEEL          | SET  |  |
| YU-506041   | BRAKE LEFT                                 | EACH |  |
| YU-506042   | BRAKE RIGHT                                | EACH |  |
| YU-506011   | CAP FOR FOOTREST (PAIR)                    | PAIR |  |
| W-7001      | ELEVATING LEG RESTS                        | EACH |  |
| YU-506003   | FOOT PLATE (PAIR)                          | PAIR |  |
| YH-5000BK   | FOOTRESTS BLK FOR H/T                      | PAIR |  |
| YU-506045   | FORK FOR FRONT WHEEL                       | EACH |  |
| YU-506039   | GRIP (PAIR)                                | PAIR |  |
| YU-506056   | HAND RIM FOR 24" WHEEL - INCLUDES 9 SCREWS | EACH |  |
| YU-506060   | HUB CAP FOR 24" WHEEL                      | PAIR |  |
| YU-506037   | PANEL FOR FULL ARM FIXED                   | EACH |  |
| YU-506024   | PIN (4PCS) FOR FOOTREST                    | SET  |  |
| YU-506054   | PLUG (PAIR) FOR FOOT REST                  | PAIR |  |
| YU-506048   | PLUG (PAIR) FOR FRAME                      | PAIR |  |
| YU-506046   | SCREW CENTER FOR CROSSBAR                  | EACH |  |
| YU-506055   | SCREW FOR ARM PAD (2 PCS)                  | PAIR |  |
| YU-506058   | SCREW FOR PANEL/SKIRT GUARD                | PAIR |  |
| YU-506034   | SEAT BELT FOR WHEELCHAIR                   | EACH |  |
| YU-506047   | SEAT GLIDE FRONT (PAIR)                    | PAIR |  |
| YU-506023   | SEAT GLIDE REAR                            | EACH |  |
| S5100SB     | SWIVEL BEARING (PAIR)                      | PAIR |  |
| YU-506051   | TIP FOR BRAKE                              | EACH |  |
| YU-506008   | UPHOLSTERY BACK (VINYL)                    | EACH |  |
| YU-506009   | UPHOLSTERY SEAT (VINYL)                    | EACH |  |
| YU-506005   | WHEEL 8" FRONT                             | EACH |  |
| YH-716006   | WHEEL REAR WITH CAP FOR H/T                | EACH |  |