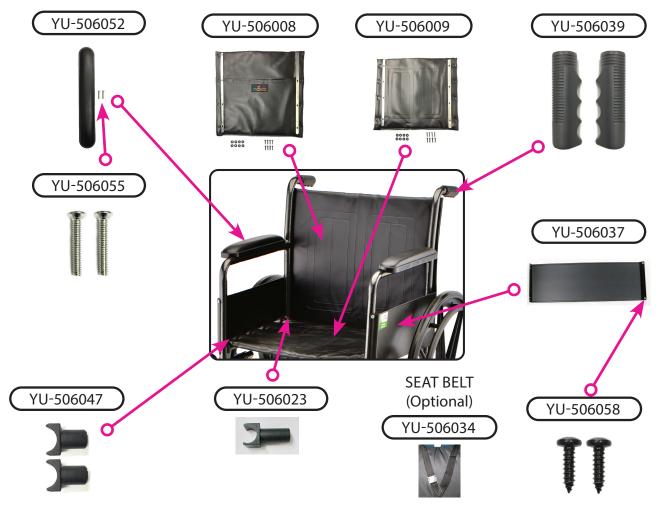

## Main Body Components

**Footrest & Lower Frame Components** 

## Front Wheel Assembly

|             | Item Number 5060S/5060SE                   |      |  |
|-------------|--------------------------------------------|------|--|
|             | 5060 Steel Wheelchair                      |      |  |
| nova        | SERIAL # BEGINNING WITH "YH"               |      |  |
| ITEM NUMBER | DESCRIPTION                                | UOM  |  |
| YH-716004   | ANTI-TIPPER BLACK ADJ (PAIR)               | PAIR |  |
| YU-506052   | ARM PAD FULL LENGTH WITH SCREW             | EACH |  |
| YU-506016   | AXLE REAR                                  | SET  |  |
| YU-506015   | AXLE SET FOR 8" WHEEL                      | SET  |  |
| YU-506013   | BEARING & SPACER SET FOR 24" WHEEL         | SET  |  |
| YU-506012   | BEARING & SPACER SET FOR 8" WHEEL          | SET  |  |
| YU-506041   | BRAKE LEFT                                 | EACH |  |
| YU-506042   | BRAKE RIGHT                                | EACH |  |
| YU-506011   | CAP FOR FOOTREST (PAIR)                    | PAIR |  |
| W-7001      | ELEVATING LEG RESTS                        | EACH |  |
| YU-506003   | FOOT PLATE (PAIR)                          | PAIR |  |
| YH-5000BK   | FOOTRESTS BLK FOR H/T                      | PAIR |  |
| YU-506045   | FORK FOR FRONT WHEEL                       | EACH |  |
| YU-506039   | GRIP (PAIR)                                | PAIR |  |
| YU-506056   | HAND RIM FOR 24" WHEEL - INCLUDES 9 SCREWS | EACH |  |
| YU-506060   | HUB CAP FOR 24" WHEEL                      | PAIR |  |
| YU-506037   | PANEL FOR FULL ARM FIXED                   | EACH |  |
| YU-506024   | PIN (4PCS) FOR FOOTREST                    | SET  |  |
| YU-506054   | PLUG (PAIR) FOR FOOT REST                  | PAIR |  |
| YU-506048   | PLUG (PAIR) FOR FRAME                      | PAIR |  |
| YU-506046   | SCREW CENTER FOR CROSSBAR                  | EACH |  |
| YU-506055   | SCREW FOR ARM PAD (2 PCS)                  | PAIR |  |
| YU-506058   | SCREW FOR PANEL/SKIRT GUARD                | PAIR |  |
| YU-506034   | SEAT BELT FOR WHEELCHAIR                   | EACH |  |
| YU-506047   | SEAT GLIDE FRONT (PAIR)                    | PAIR |  |
| YU-506023   | SEAT GLIDE REAR                            | EACH |  |
| S5100SB     | SWIVEL BEARING (PAIR)                      | PAIR |  |
| YU-506051   | TIP FOR BRAKE                              | EACH |  |
| YU-506008   | UPHOLSTERY BACK (VINYL)                    | EACH |  |
| YU-506009   | UPHOLSTERY SEAT (VINYL)                    | EACH |  |
| YU-506005   | WHEEL 8" FRONT                             | EACH |  |
| YH-716006   | WHEEL REAR WITH CAP FOR H/T                | EACH |  |