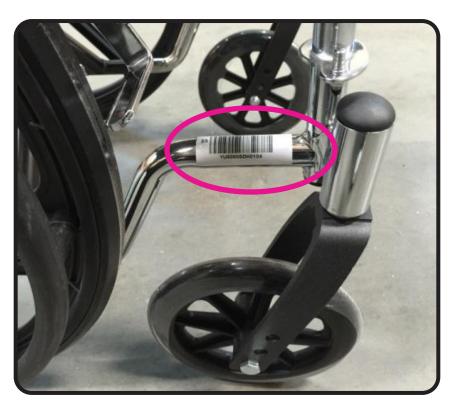

## An important note from

Many parts listed and/or pictured on this breakdown may appear to be identical to the part(s) required but may actually be different, due to slight dimensional changes.

Please verify that the serial number on your wheelchair corresponds with the serial number series denoted in the below parts list. The serial number is located on a sticker that is attached to the frame near the front wheel (see Figure 1).

## Thank you!

Figure 1