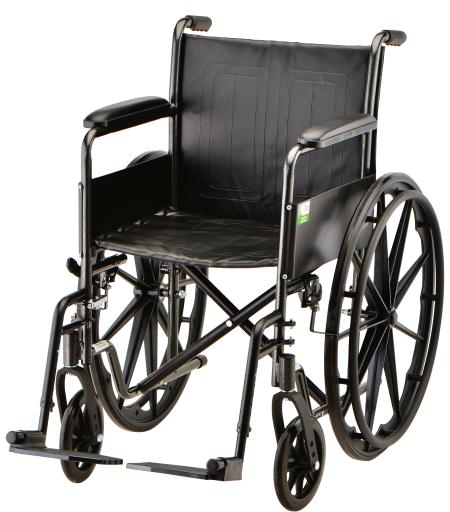

Parts Breakdown For models: 5060S, 5060SE Serial # Starting "YH"



CARE • QUALITY • INNOVATION



THE **NOVA** PROMISE

**CONTACT US!** We're here to help



info@novajoy.com



novajoy.com

## An important note from



Many parts listed and/or pictured on this breakdown may appear to be identical to the part(s) required but may actually be different, due to slight dimensional changes.

Please verify that the serial number on your wheelchair corresponds with the serial number series denoted in the below parts list. The serial number is located on a sticker that is attached to the frame near the front wheel (see Figure 1).

If you need further assistance, please call our customer service team at (800) 557-6682.

## Thank you!



Figure 1

## Main Body Components



**Footrest & Lower Frame Components** 



## Front Wheel Assembly



|             | Item