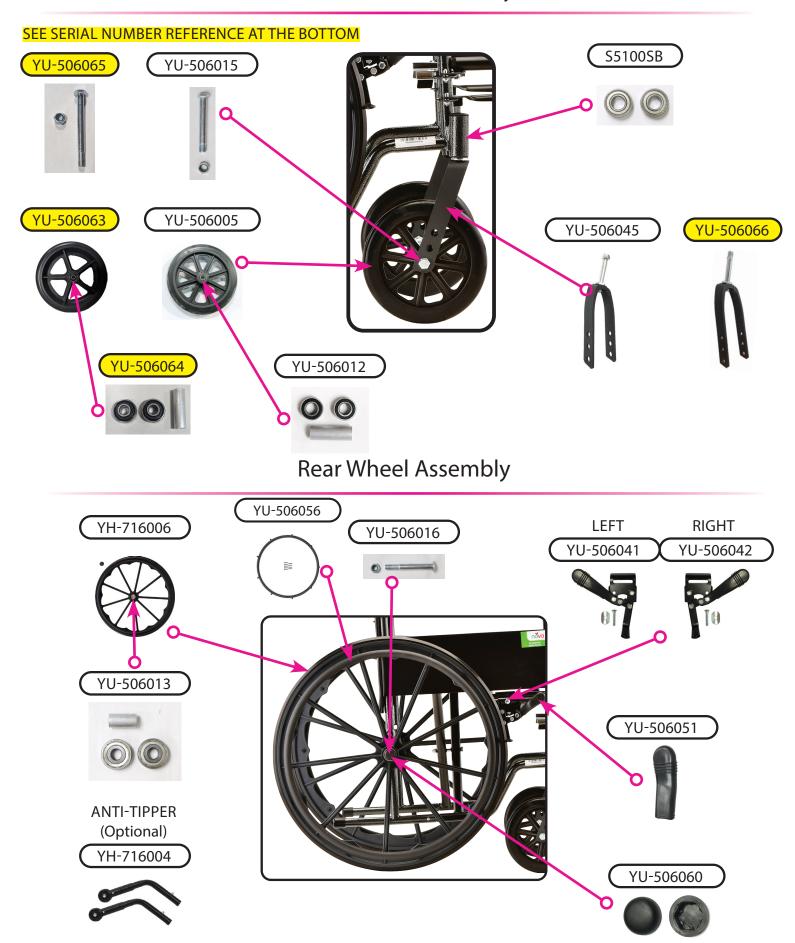

## Front Wheel Assembly

|             | Item Number 5060S/5060SE                   |      |  |
|-------------|--------------------------------------------|------|--|
|             | 5060 Steel Wheelchair                      |      |  |
| nova        | SERIAL # BEGINNING WITH "YH"               |      |  |
| ITEM NUMBER | DESCRIPTION                                | UOM  |  |
| YH-716004   | ANTI-TIPPER BLACK ADJ (PAIR)               | PAIR |  |
| YU-506052   | ARM PAD FULL LENGTH WITH SCREW             | EACH |  |
| YU-506016   | AXLE REAR                                  | SET  |  |
| YU-506015   | AXLE SET FOR 8" WHEEL                      | SET  |  |
| YU-506013   | BEARING & SPACER SET FOR 24" WHEEL         | SET  |  |
| YU-506012   | BEARING & SPACER SET FOR 8" WHEEL          | SET  |  |
| YU-506041   | BRAKE LEFT                                 | EACH |  |
| YU-506042   | BRAKE RIGHT                                | EACH |  |
| YU-506011   | CAP FOR FOOTREST (PAIR)                    | PAIR |  |
| W-7001      | ELEVATING LEG RESTS                        | EACH |  |
| YU-506003   | FOOT PLATE (PAIR)                          | PAIR |  |
| YH-5000BK   | FOOTRESTS BLK FOR H/T                      | PAIR |  |
| YU-506045   | FORK FOR FRONT WHEEL                       | EACH |  |
| YU-506039   | GRIP (PAIR)                                | PAIR |  |
| YU-506056   | HAND RIM FOR 24" WHEEL - INCLUDES 9 SCREWS | EACH |  |
| YU-506060   | HUB CAP FOR 24" WHEEL                      | PAIR |  |
| YU-506037   | PANEL FOR FULL ARM FIXED                   | EACH |  |
| YU-506024   | PIN (4PCS) FOR FOOTREST                    | SET  |  |
| YU-506054   | PLUG (PAIR) FOR FOOT REST                  | PAIR |  |
| YU-506048   | PLUG (PAIR) FOR FRAME                      | PAIR |  |
| YU-506046   | SCREW CENTER FOR CROSSBAR                  | EACH |  |
| YU-506055   | SCREW FOR ARM PAD (2 PCS)                  | PAIR |  |
| YU-506058   | SCREW FOR PANEL/SKIRT GUARD                | PAIR |  |
| YU-506034   | SEAT BELT FOR WHEELCHAIR                   | EACH |  |
| YU-506047   | SEAT GLIDE FRONT (PAIR)                    | PAIR |  |
| YU-506023   | SEAT GLIDE REAR                            | EACH |  |
| S5100SB     | SWIVEL BEARING (PAIR)                      | PAIR |  |
| YU-506051   | TIP FOR BRAKE                              | EACH |  |
| YU-506008   | UPHOLSTERY BACK (VINYL)                    | EACH |  |
| YU-506009   | UPHOLSTERY SEAT (VINYL)                    | EACH |  |
| YU-506005   | WHEEL 8" FRONT                             | EACH |  |
| YH-716006   | WHEEL REAR WITH CAP FOR H/T                | EACH |  |

| SERIAL NUMBER FOR REFERENCE |                                 |  |  |
|-----------------------------|---------------------------------|--|--|
| 5060S                       | SN STARTING FROM: YH5060SNJ0170 |  |  |

| ITEM NUMBER | DESCRIPTION                       | UOM  |
|-------------|-----------------------------------|------|
| YU-506065   | AXLE SET FOR 8"WHEEL              | SET  |
| YU-506064   | BEARING & SPACER SET FOR 8" WHEEL | SET  |
| YU-506066   | FORK FOR FRONT WHEEL              | EACH |
| YU-506063   | WHEEL 8" FRONT                    | EACH |